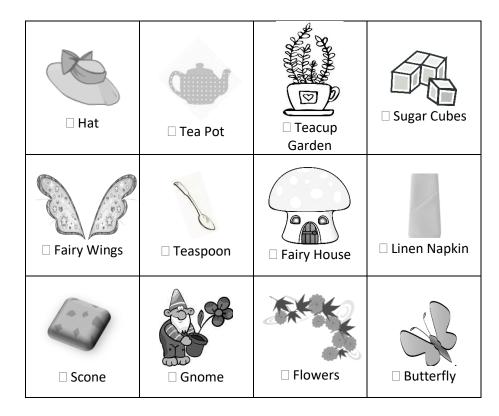

## Tea Room i Spy

What items can you see from your table?



## Children's Proper Tea

by reservation only Wednesday-Saturday, 11am or 1:30pm Start with a petite scone, Devonshire cream, lemon curd and jam, followed by a three tiered tray which includes savories, sandwiches & sweets!

\$18 Plus Tax & Gratuity

## Lunch choices:

All children's lunches are served with fresh fruit, finger Jell-O, Gold Fish Crackers & a Teacup-Cupcake, \$10



## Choose one:

Cucumber Triangles Cheese Turnover Turkey & Cheese Peanut Butter & Jam Kraft Macaroni & Cheese

Lemonade, Raspberry Tea, or Hot Chocolate for those over 12 years of age add \$1.50



#### Tea Room Word Jumble

| garsu    |  |
|----------|--|
| enlmo    |  |
| scnseo   |  |
| ate      |  |
| ajm      |  |
| urift    |  |
| nainocnm |  |
| ceooksi  |  |
| tcaiee   |  |
| eaptto   |  |



# Childre